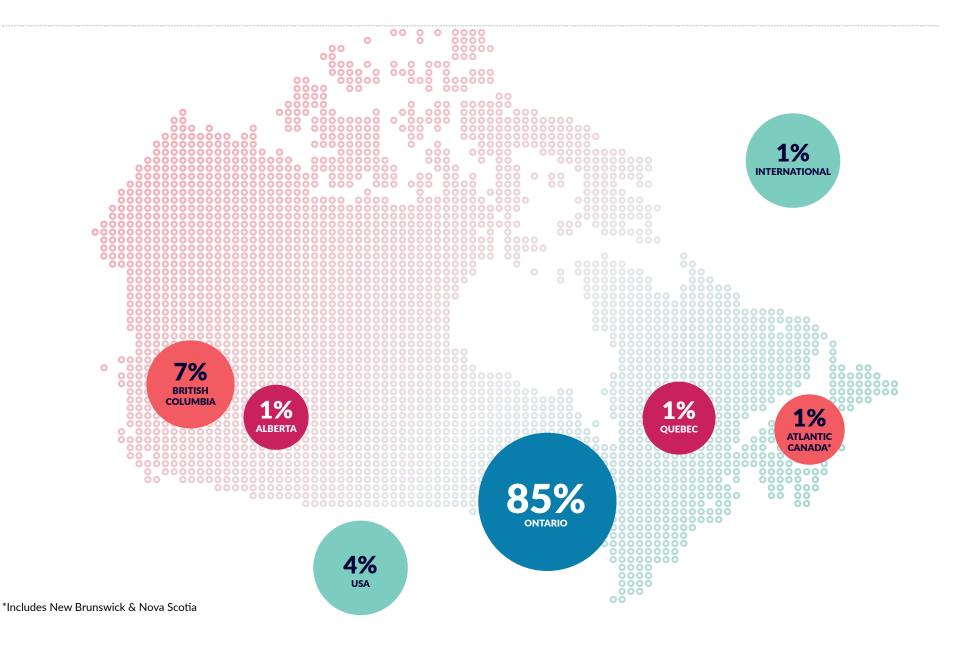

Overall, graduate placements remained fairly diversified with 63% of placements across financial services (32%), consulting (20%) and accounting (11%); the remaining 37% were spread across technology, consumer goods, telecommunications, real-estate, retail and other industries. Geographically, 95% of our students are employed in Canada, with U.S. employment returning to 4% from a high of 8% in 2022. International employment remains minimal at 1%, consistent with a longstanding inclination for students to remain in North America after graduation.

## **Placement by Geography**