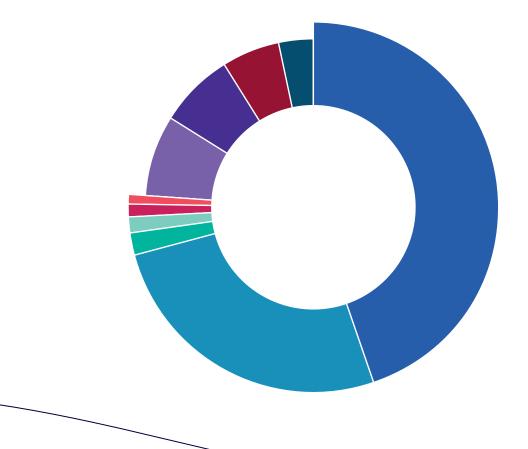

### School Facilitated (76%)

- Rehired from Smith-Facilitated Internship 45%
- Quest Posting 26%
- Smith Referrals (Alumni & Classmates) 2%
- Student-Led Conferences **1%**
- Networking with Alumni and Corporate Partners 1%
- Other School-Facilitated Sources 1%

### **Graduate Facilitated (24%)**

- External Job Posting (Indeed, Linkedin, etc) 8%
- Personal Network **7%**
- Rehired from Student-Facilitated Internship 6%
- Other Graduate-Facilitated Sources 3%