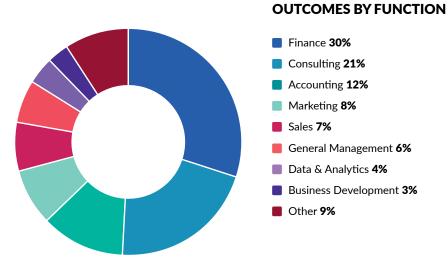

| Function             | Avg. Base \$ |
|----------------------|--------------|
| Finance              | \$89,818     |
| Consulting           | \$81,979     |
| Accounting           | \$59,360     |
| Marketing            | \$60,001     |
| Sales                | \$63,683     |
| General Management   | \$64,339     |
| Data & Analytics     | \$62,263     |
| Business Development | \$52,667     |
| Other                | \$62,500     |