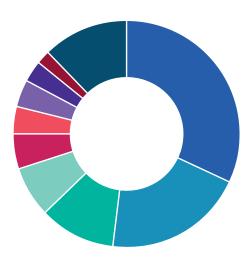

### EMPLOYMENT OUTCOMES BY INDUSTRY

- Financial Services **32%**
- Consulting **20%**
- Accounting **11%**
- Technology 7%
- Consumer Goods **5%**
- Real Estate 4%
- Telecommunications 4%
- 📕 Retail **3%**
- Media & Entertainment 2%
- Other 12%