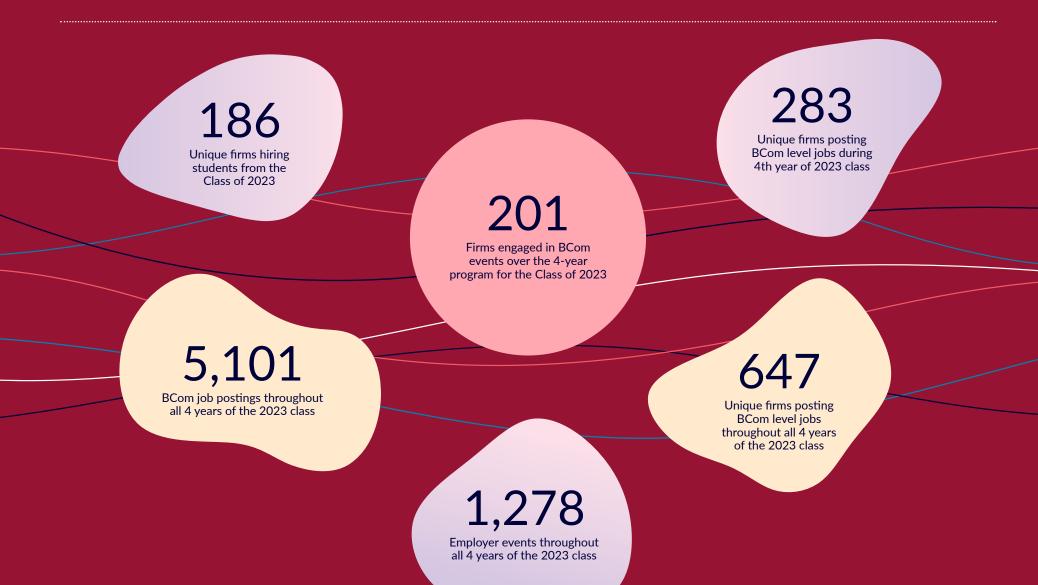

| \$60,001     |
| Sales                | \$63,683     |
| General Management   | \$64,339     |
| Data & Analytics     | \$62,263     |
| Business Development | \$52,667     |
| Other                | \$62,500     |

**EMPLOYMENT** 

### **Source of Job Offer**



### School Facilitated (76%)

- Rehired from Smith-Facilitated Internship 45%
- Quest Posting 26%
- Smith Referrals (Alumni & Classmates) 2%
- Student-Led Conferences **1%**
- Networking with Alumni and Corporate Partners 1%
- Other School-Facilitated Sources 1%

### **Graduate Facilitated (24%)**

- External Job Posting (Indeed, Linkedin, etc) 8%
- Personal Network **7%**
- Rehired from Student-Facilitated Internship 6%
- Other Graduate-Facilitated Sources 3%

## **Placement by Geography**



### **Corporate Engagement**



# **Corporate Engagement – Employers**

### Here are some of the firms that have engaged in recruiting the Class of 2023

| Accenture                     | Brookfield Asset Management             | Citigroup                     | Enterprise Mobility                                             |
|-------------------------------|-----------------------------------------|-------------------------------|-----------------------------------------------------------------|
| Adidas                        | Bruce Power                             | City of Kingston              | Equitable Bank                                                  |
| Air Canada                    | Burgundy Asset Management               | Clearco                       | Evercore